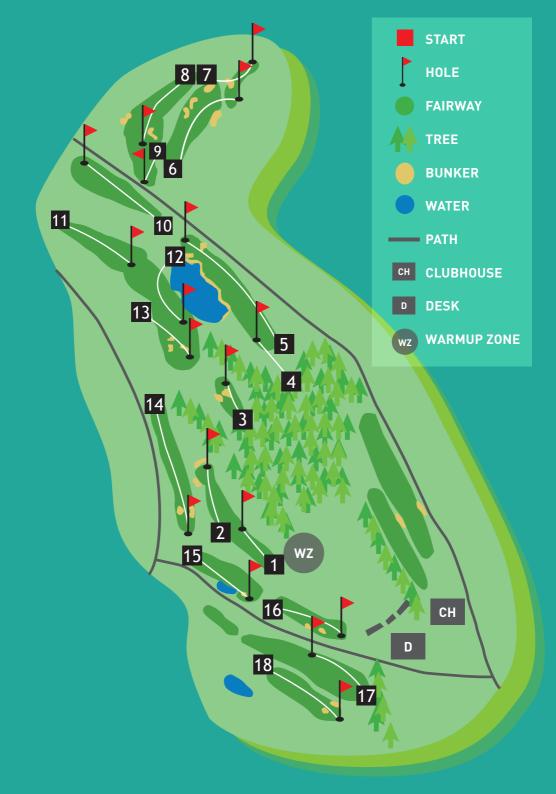

## Scorecard - Sunday

2022

HOLE | DISTANCE | PAR |

**P4** 

| PLAYER NAME | SIGNATURE |
|-------------|-----------|
|             |           |

| SCORER         | NAME     |     |        | SIGNATURE |    |    |
|----------------|----------|-----|--------|-----------|----|----|
| HOLE           | DISTANCE | PAR | PLAYER | SCORER    | P3 | P4 |
| 10             | 180      | 4   |        |           |    |    |
| 11             | 193      | 4   |        |           |    |    |
| 12 (DZ)        | 150      | 4   |        |           |    |    |
| 13             | 138      | 4   |        |           |    |    |
| 14             | 224      | 5   |        |           |    |    |
| 15             | 216      | 4   |        |           |    |    |
| 16             | 182      | 4   |        |           |    |    |
| 17             | 151      | 4   |        |           |    |    |
| <b>18</b> (DZ) | 158      | 4   |        |           |    |    |
| IN             | 1592     | 37  |        |           |    |    |
| тот            | 3050     | 72  |        |           |    |    |

| 1             | 120  | 3        |
|---------------|------|----------|
|               |      |          |
| 2 (DZ)        | 196  | 4        |
| <b>3</b> (DZ) | 87   | 3        |
|               |      |          |
| 4             | 139  | 4        |
| 5             | 266  | 5        |
|               |      |          |
| 6             | 271  | 5        |
| 7             | 104  | 3        |
|               |      |          |
| 8             | 230  | 5        |
| 9             | 45   | 3        |
|               |      | <b>J</b> |
| OUT           | 1458 | 35       |