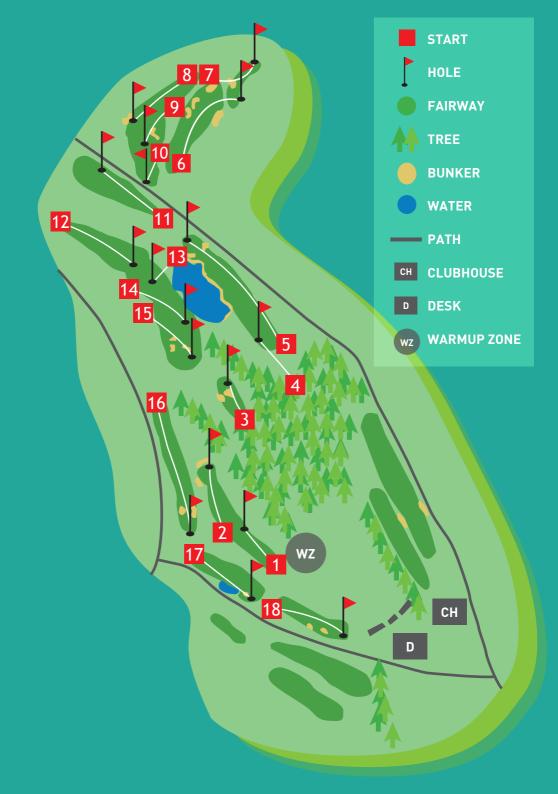

| SCORER NAME |          |     | SIGNATURE |        |        |    |
|-------------|----------|-----|-----------|--------|--------|----|
| HOLE        | DISTANCE | PAR | PLAYER    | SCOREI | R   P3 | P4 |
| 10          | 45       | 3   |           |        |        |    |
| -11         | 180      | 4   |           |        |        |    |
| 12          | 193      | 4   |           |        |        |    |
| 13 (DZ)     | 57       | 3   |           |        |        |    |
| 14          | 85       | 3   |           |        |        |    |
| 15          | 138      | 4   |           |        |        |    |
| 16          | 224      | 5   |           |        |        |    |
| 17          | 216      | 4   |           |        |        |    |
| 18          | 182      | 4   |           |        |        |    |
| IN          | 1320     | 34  |           |        |        |    |
| тот         | 2769     | 69  |           |        |        |    |

| HOLE          | DISTANCE | PAR | PLAYER | SCORER | P3 | P4 |
|---------------|----------|-----|--------|--------|----|----|
|               |          |     |        |        |    |    |
| 1             | 120      | 3   |        |        |    |    |
| <b>2</b> (DZ) | 196      | 4   |        |        |    |    |
| <b>3</b> (DZ) | 87       | 3   |        |        |    |    |
| 4             | 139      | 4   |        |        |    |    |
| 5             | 266      | 5   |        |        |    |    |
| 6             | 271      | 5   |        |        |    |    |
| 7             | 104      | 3   |        |        |    |    |
| 8             | 139      | 4   |        |        |    |    |
| 9             | 127      | 4   |        |        |    |    |
| OUT           | 1449     | 35  |        |        |    |    |